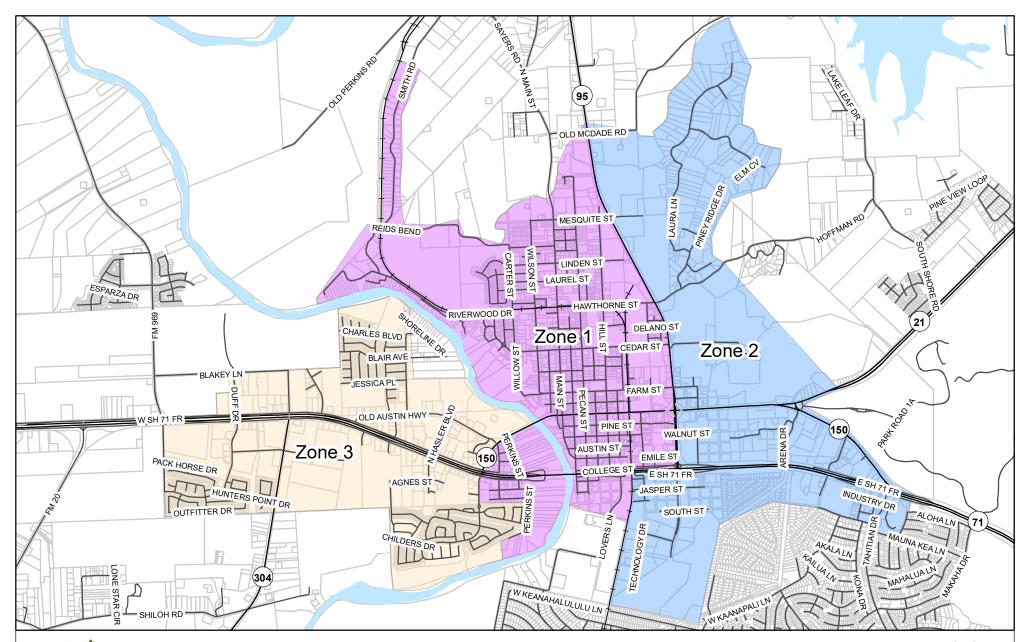

Date: 2/18/2021

The accuracy and precision of this cartographic data is limited and should be used for information /planning purposes only. This data does not replace surveys conducted by registered Texas land surveyors nor does it constitute an "official" verification of zoning, land use classification, or other classification set forth in local, state, or federal regulatory processes. The City of Bastrop, nor any of its employees, do not make any warranty of merchantability and fitness for particular purpose, or assumes any legal liabity or responsibility for the accuracy, completeness or usefullness of any such information, nor does it represent that its use would not infinge upon privately owned rights.

Ν



Heart of the Lost Pines

Est. 1832